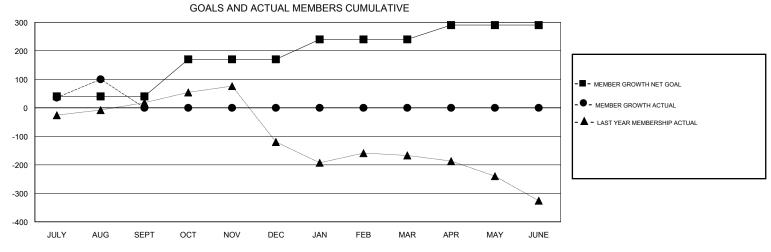

## N S SANKAR **LOCATION INDIA GMT CA** Clubs Members RESULTS FOR 2018-2019 RESULTS FOR 2018-2019 NEW CLUB GOAL NEW CLUBS DROPPED CLUBS MEMBER GROWTH NET MEMBER GROWTH DROPPED QUARTER QUARTER GOAL ACTUAL MEMBERS ACTUAL (including transfers) 2 0 40 160 50 JULY/AUG/SEPT JULY/AUG/SEPT 0 130 0 0 OCT/NOV/DEC OCT/NOV/DEC 0 1 0 70 0 0 JAN/FEB/MAR JAN/FEB/MAR 2 0 0 50 0 0 APR/MAY/JUNE APR/MAY/JUNE