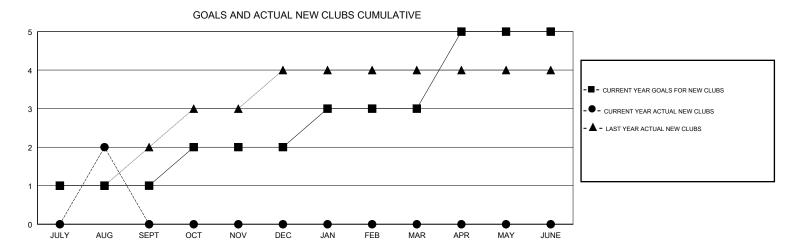

## N S SANKAR **LOCATION INDIA GMT CA** Clubs Members RESULTS FOR 2018-2019 RESULTS FOR 2018-2019 NEW CLUB GOAL NEW CLUBS DROPPED CLUBS MEMBER GROWTH NET MEMBER GROWTH DROPPED QUARTER QUARTER GOAL ACTUAL MEMBERS ACTUAL (including transfers) 2 0 40 160 50 JULY/AUG/SEPT JULY/AUG/SEPT 0 130 0 0 OCT/NOV/DEC OCT/NOV/DEC 0 1 0 70 0 0 JAN/FEB/MAR JAN/FEB/MAR 2 0 0 50 0 0 APR/MAY/JUNE APR/MAY/JUNE